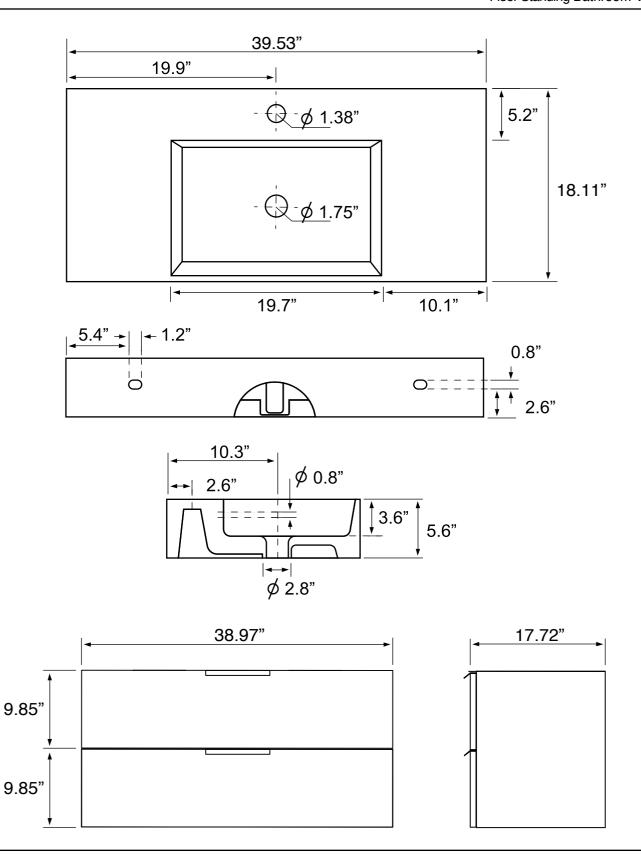

### **Technical Information**

Bowl type: Single

Installation: Floor standing
Bowl dimensions: Depth: 3.6"

Width: 13" Length: 19.7"

Drain hole: 1.75"
Faucet hole: 1.38"
Hole configurations: 0, 1, 3
Weight: 150 lbs