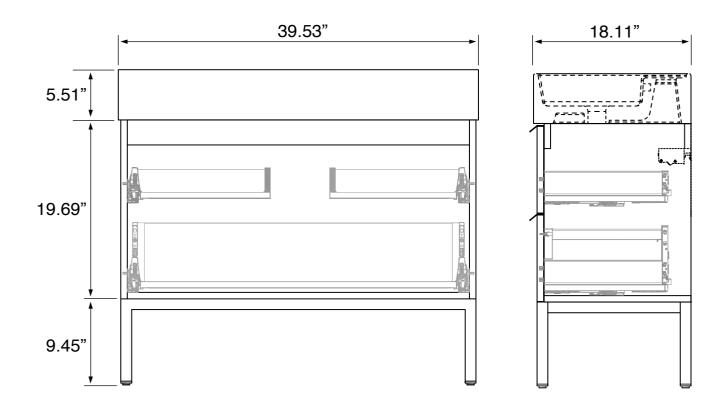

### **Technical Information**

Bowl type: Single

Installation: Floor standing
Bowl dimensions: Depth: 3.6"

Width: 13" Length: 19.7"

Drain hole: 1.75"
Faucet hole: 1.38"
Hole configurations: 0, 1, 3
Weight: 150 lbs