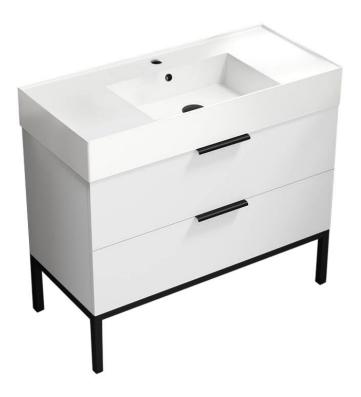

### **Features**

- · Modern design.
- · Ceramic sink with overflow.
- Sink features counter space.
- Water resistant exterior vanity panels.
- 2 Soft-closing drawer.
- Black cabinet handles.

#### **Material**

- White ceramic integrated sink.
- Engineered wood vanity base.
- Matte black metal legs.

### Installation

• Floor standing installation.

## **Configurations**

- Single hole.
- No hole (special order). Three
- hole (special order).

## **Vanity Cabinet Color/Finish Details**

Color Description

Glossy White